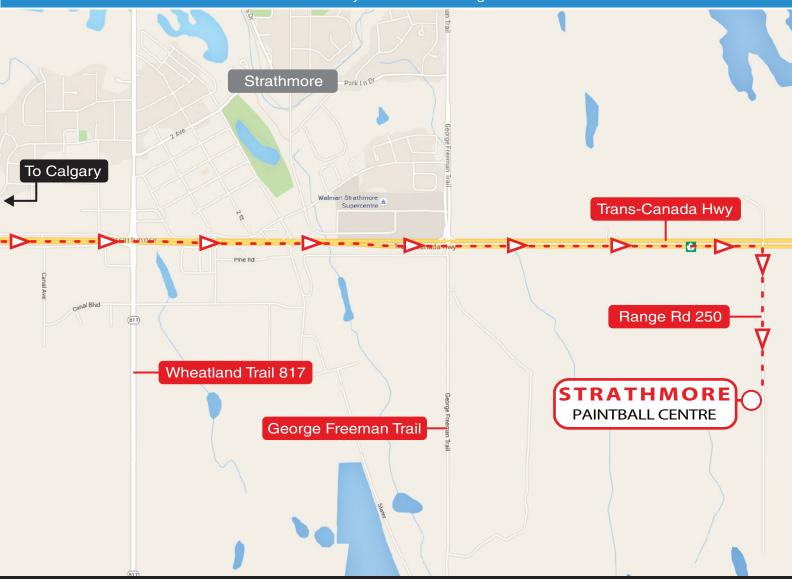

## STRATHMORE DIRECTIONS

## **ESTIMATED DRIVE TIME:** 45 mins by car from Calgary CBD **PAINTBALL CENTRE ADDRESS:** Range Rd 250, Strathmore AB

PLEASE NOTE: Do not enter 'Range Rd 250' into your Sat Nav or Google Maps to get to our centre. Please use 'Delta Force Paintball Strathmore' or follow the map directions below.

## BY CAR FROM CALGARY

- 1. Continue straight onto 5 Ave SE N.
- 2. Use the right 2 lanes to turn right onto Memorial Dr NE.
- 3. Use the right lane to take the slip road onto Deerfoot Trail / AB-2 N. Merge onto Deerfoot Trail / AB-2 N.
- Use the right lane to take exit 258 for Alberta 1/Trans Canada Highway towards 16 Avenue North W/16 Avenue North E.
- 5. Keep right at the fork, follow signs for AB-1 E/Trans Canada Highway E/16 Avenue N/Medicine-Hat and merge onto Trans-Canada Hwy/AB-1 E.
- 6. Continue straight to stay on Trans-Canada Hwy/AB-1 E.
- 7. Turn right onto Range Rd 250. Paintball centre will be on the right.